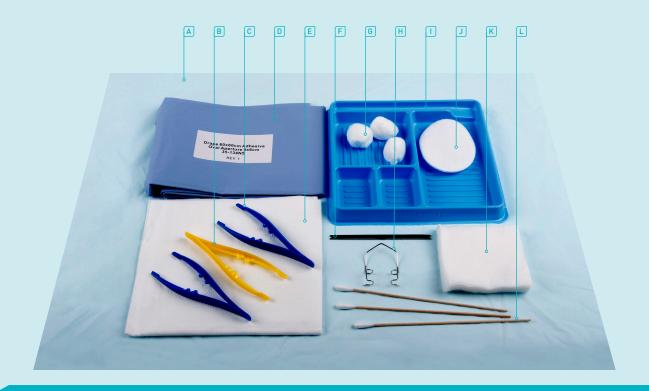

| Eye Pack with Drape & Caliper (Sterile) 50 PACKS/CTN |                                               | 50 PACKS/CTN |
|------------------------------------------------------|-----------------------------------------------|--------------|
| QTY                                                  | DESCRIPTION                                   | REF.         |
| 1                                                    | Sterile Field (60cm x 60cm) Blue              | А            |
| 1                                                    | Plastic Forceps Yellow                        | В            |
| 2                                                    | Plastic Forceps Blue                          | С            |
| 1                                                    | Drape 60cm x 60cm, Adhesive Oval Aperture 8cm | m x 6cm D    |
| 1                                                    | MediCel Towel Large                           | Е            |
| 1                                                    | Braunstein Caliper 3.5-4mm                    | F            |
| 1                                                    | Non-woven Balls - Latex Free 2.5cm            | G            |
| 3                                                    | Kratz-Barraquer Eye Speculums Small           | Н            |
| 1                                                    | Tray Long Blue                                | 1            |
| 1                                                    | Eye Pad - Crimped Edges                       | J            |
| 5                                                    | Non-woven Swabs (7.5cm x 7.5cm)               | K            |
| 3                                                    | Cotton Tip Applicator 15cm                    | L            |